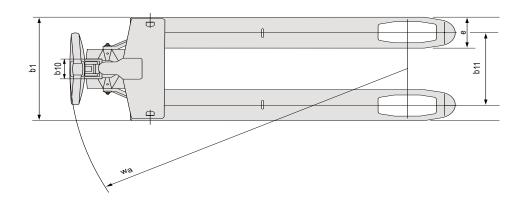

## Hand pallet truck

| Truck specifications |      |                                                            |                 | LHM230G |                           |
|----------------------|------|------------------------------------------------------------|-----------------|---------|---------------------------|
| Identification       | 1.1  | Manufacturer                                               |                 |         | BT                        |
|                      | 1.2  | Manufacturer's type designation                            |                 |         | LHM230G                   |
|                      | 1.4  | Operator type                                              |                 |         | Hand                      |
|                      | 1.5  | Load capacity/rated load                                   | Q(t)            | kg      | 2300                      |
|                      | 1.6  | Load centre distance                                       | с               | mm      | 600                       |
|                      | 1.8  | Load distance, front axle to fork face                     | x               | mm      | 945 <sup>1)</sup>         |
|                      | 1.9  | Wheelbase                                                  | у               | mm      | 1170 <sup>1)</sup>        |
| Weight               | 2.1  | Service weight                                             |                 | kg      | 63                        |
|                      | 2.2  | Axle load, with load, drive/castor/fork wheel              |                 | kg      | 375/805                   |
|                      | 2.3  | Axle load, without load, drive/castor/fork wheel           |                 | kg      | 20/10                     |
| Wheels               | 3.1  | Steer/fork wheels: Nylon (N), Polyurethane (P), Rubber (R) |                 |         | N, P, R/N, P              |
|                      | 3.2  | Wheel size, front                                          |                 |         | 175x60                    |
|                      | 3.3  | Wheel size, rear, single/bogie                             |                 |         | 85x100 / 85x75            |
|                      | 3.5  | Steer wheels, number front/rear                            |                 |         | 2/2 or 2/4                |
|                      | 3.6  | Track width, front                                         | b <sub>10</sub> | mm      | 132                       |
|                      | 3.7  | Track width, rear                                          | b <sub>11</sub> | mm      | 364                       |
| Dimensions           | 4.4  | Lift movement                                              | h <sub>3</sub>  | mm      | 115                       |
|                      |      | Lift height                                                | h <sub>23</sub> | mm      | 200                       |
|                      | 4.9  | Height of tiller in drive position, min./max.              | h <sub>14</sub> | mm      | 1220                      |
|                      | 4.15 | Height, lowered                                            | h <sub>13</sub> | mm      | 85                        |
|                      | 4.19 | Overall length                                             | I <sub>1</sub>  | mm      | 1510                      |
|                      | 4.20 | Length to face of forks                                    | I <sub>2</sub>  | mm      | 365                       |
|                      | 4.21 | Overall width                                              | b <sub>1</sub>  | mm      | 520/685                   |
|                      | 4.22 | Fork dimensions                                            | s/e/l           | mm      | 45/156/1150 <sup>2)</sup> |
|                      | 4.25 | Width over forks                                           | b <sub>5</sub>  | mm      | 520/685                   |
|                      | 4.32 | Ground clearance, centre of wheelbase                      | m <sub>2</sub>  | mm      | 40                        |
|                      | 4.33 | Aisle width for pallets 1000 x 1200 crossways              | A <sub>st</sub> | mm      | 1525                      |
|                      | 4.34 | Aisle width for pallets 800 x 1200 lengthways              | A <sub>st</sub> | mm      | 1756                      |
|                      | 4.35 | Turning radius                                             | W <sub>a</sub>  | mm      | 1392                      |

1) Distance with forks raised

2) Other fork length available: 800/910/1000/1070/1220

All data are based on table configuration. Other configurations may give other values. Truck performance and dimensions are nominal and subject to tolerances. Specifications are subject to change without notice.