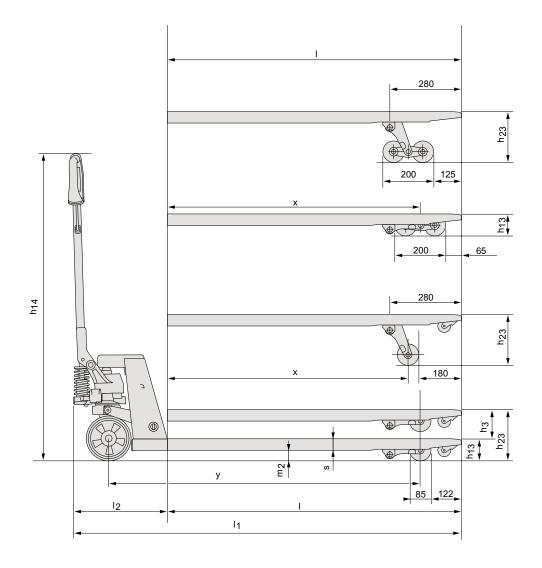

## Hand pallet truck

| Truck specifications |      |                                                            |                 | LHM230G |                           |
|----------------------|------|------------------------------------------------------------|-----------------|---------|---------------------------|
| Identification       | 1.1  | Manufacturer                                               |                 |         | BT                        |
|                      | 1.2  | Manufacturer's type designation                            |                 |         | LHM230G                   |
|                      | 1.4  | Operator type                                              |                 |         | Hand                      |
|                      | 1.5  | Load capacity/rated load                                   | Q(t)            | kg      | 2300                      |
|                      | 1.6  | Load centre distance                                       | с               | mm      | 600                       |
|                      | 1.8  | Load distance, front axle to fork face                     | x               | mm      | 945 <sup>1)</sup>         |
|                      | 1.9  | Wheelbase                                                  | у               | mm      | 1170 <sup>1)</sup>        |
| Weight               | 2.1  | Service weight                                             |                 | kg      | 63                        |
|                      | 2.2  | Axle load, with load, drive/castor/fork wheel              |                 | kg      | 375/805                   |
|                      | 2.3  | Axle load, without load, drive/castor/fork wheel           |                 | kg      | 20/10                     |
| Wheels               | 3.1  | Steer/fork wheels: Nylon (N), Polyurethane (P), Rubber (R) |                 |         | N, P, R/N, P              |
|                      | 3.2  | Wheel size, front                                          |                 |         | 175x60                    |
|                      | 3.3  | Wheel size, rear, single/bogie                             |                 |         | 85x100 / 85x75            |
|                      | 3.5  | Steer wheels, number front/rear                            |                 |         | 2/2 or 2/4                |
|                      | 3.6  | Track width, front                                         | b <sub>10</sub> | mm      | 132                       |
|                      | 3.7  | Track width, rear                                          | b <sub>11</sub> | mm      | 364                       |
| Dimensions           | 4.4  | Lift movement                                              | h <sub>3</sub>  | mm      | 115                       |
|                      |      | Lift height                                                | h <sub>23</sub> | mm      | 200                       |
|                      | 4.9  | Height of tiller in drive position, min./max.              | h <sub>14</sub> | mm      | 1220                      |
|                      | 4.15 | Height, lowered                                            | h <sub>13</sub> | mm      | 85                        |
|                      | 4.19 | Overall length                                             | I <sub>1</sub>  | mm      | 1510                      |
|                      | 4.20 | Length to face of forks                                    | I <sub>2</sub>  | mm      | 365                       |
|                      | 4.21 | Overall width                                              | b <sub>1</sub>  | mm      | 520/685                   |
|                      | 4.22 | Fork dimensions                                            | s/e/l           | mm      | 45/156/1150 <sup>2)</sup> |
|                      | 4.25 | Width over forks                                           | b <sub>5</sub>  | mm      | 520/685                   |
|                      | 4.32 | Ground clearance, centre of wheelbase                      | m <sub>2</sub>  | mm      | 40                        |
|                      | 4.33 | Aisle width for pallets 1000 x 1200 crossways              | A <sub>st</sub> | mm      | 1525                      |
|                      | 4.34 | Aisle width for pallets 800 x 1200 lengthways              | A <sub>st</sub> | mm      | 1756                      |
|                      | 4.35 | Turning radius                                             | W <sub>a</sub>  | mm      | 1392                      |

1) Distance with forks raised

2) Other fork length available: 800/910/1000/1070/1220

All data are based on table configuration. Other configurations may give other values. Truck performance and dimensions are nominal and subject to tolerances. Specifications are subject to change without notice.