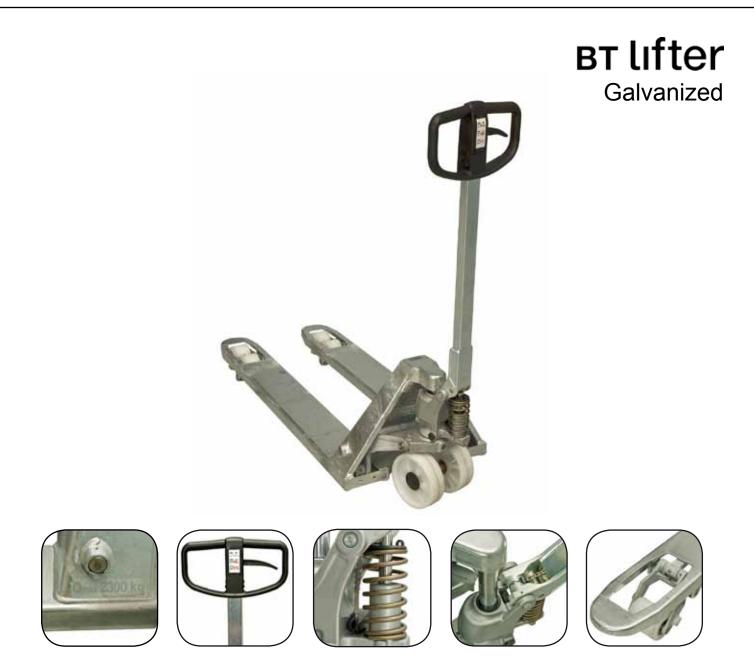

## BT lifter Galvanized

## Truck features:

- The galvanized truck is a cost effective alternative for use in corrosive environment, cold room or clean room applications.
- Designed for use in cold surroundings, equipped with the BT high quality standard pump.
- Robot welding gives a high quality every time.
- Robust design and still low weight easy to manoeuvre.
- Strong powerful thrust bearing is standard, for easier steering and enhanced durability.
- BT lowering control valve enables smooth, controlled lowering action.
- Greasable bushings ensure a long service life.
- Angled high strength polymer handle for best ergonomic grip.
- This product has been environmentally declared.
- Customized configurations a part of our offer.