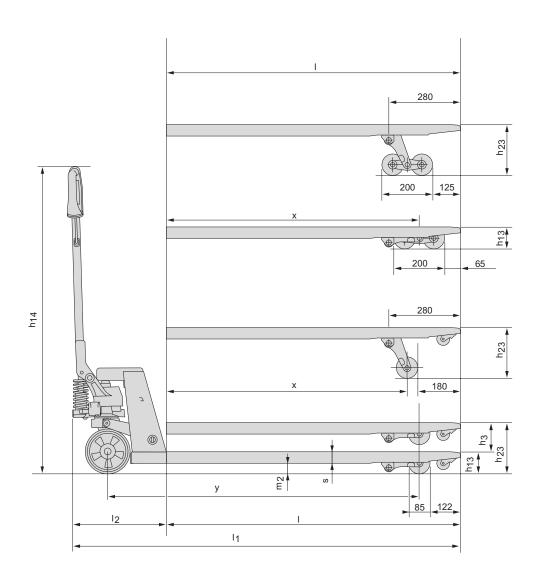

## Hand pallet truck

| Truck specifications |      |                                                                                                                |                                |    | LHM230SI                  |
|----------------------|------|----------------------------------------------------------------------------------------------------------------|--------------------------------|----|---------------------------|
| Identification       | 1.1  | Manufacturer                                                                                                   |                                |    | ВТ                        |
|                      | 1.2  | Manufacturer's type designation                                                                                |                                |    | LHM230SI                  |
|                      | 1.4  | Operator type                                                                                                  |                                |    | Hand                      |
|                      | 1.5  | Load capacity/rated load                                                                                       | Q(t)                           | kg | 2300                      |
|                      | 1.6  | Load centre distance                                                                                           | С                              | mm | 600                       |
|                      | 1.8  | Load distance, centre of drive axle to fork                                                                    | Х                              | mm | 985 1)                    |
|                      | 1.9  | Wheelbase                                                                                                      | у                              | mm | 1170 <sup>1)</sup>        |
| Weight               | 2.1  | Service weight                                                                                                 |                                | kg | 63                        |
|                      | 2.2  | Axle load, with load, drive/castor/fork wheel                                                                  |                                | kg | 375/805                   |
|                      | 2.3  | Axle load, without load, drive/castor/fork wheel                                                               |                                | kg | 20/10                     |
| Wheels               | 3.1  | Steer/fork wheels: Powerthane (Po), Steel (S), Nylon (N), Polyurethane (P), Rubber (R), Rubber antistatic (Ra) |                                |    | R/Po                      |
|                      | 3.2  | Wheel size, front                                                                                              |                                |    | 175x60                    |
|                      | 3.3  | Wheel size, rear                                                                                               |                                |    | 85x75                     |
|                      | 3.5  | Wheels, number front/rear (x=driven wheels)                                                                    |                                |    | 2/4                       |
|                      | 3.6  | Track width, front                                                                                             | b <sub>10</sub>                | mm | 132                       |
|                      | 3.7  | Track width, rear                                                                                              | b <sub>11</sub>                | mm | 364                       |
| Dimensions           | 4.4  | Lift                                                                                                           | h <sub>3</sub>                 | mm | 115                       |
|                      |      | Lift height                                                                                                    | h <sub>23</sub>                | mm | 200                       |
|                      | 4.9  | Height of tiller in drive position, min./max.                                                                  | h <sub>14</sub>                | mm | 1220                      |
|                      | 4.15 | Height, lowered                                                                                                | h <sub>13</sub>                | mm | 85                        |
|                      | 4.19 | Overall length                                                                                                 | I <sub>1</sub>                 | mm | 1500                      |
|                      | 4.20 | Length to face of forks                                                                                        |                                | mm | 365                       |
|                      | 4.21 | Overall width                                                                                                  | b <sub>1</sub> /b <sub>2</sub> | mm | 520                       |
|                      | 4.22 | Fork dimensions                                                                                                | s/e/l                          | mm | 45/156/1150 <sup>2)</sup> |
|                      | 4.25 | Width over forks                                                                                               | $b_5$                          | mm | 520/685 <sup>2)</sup>     |
|                      | 4.32 | Ground clearance, centre of wheelbase                                                                          | m <sub>2</sub>                 | mm | 40                        |
|                      | 4.33 | Aisle width for pallets 1000 x 1200 crossways                                                                  | A <sub>st</sub>                | mm | 1525                      |
|                      | 4.34 | Aisle width for pallets 800 x 1200 lengthways                                                                  | A <sub>st</sub>                | mm | 1725                      |
|                      | 4.35 | Turning radius                                                                                                 | Wa                             | mm | 1370                      |

<sup>1)</sup> Distance with forks lowered

All data are based on table configuration. Other configurations may give other values. Truck performance and dimensions are nominal and subject to tolerances. Specifications are subject to change without notice.

<sup>2)</sup> Other fork length available: 800/910/1000/1070/1220