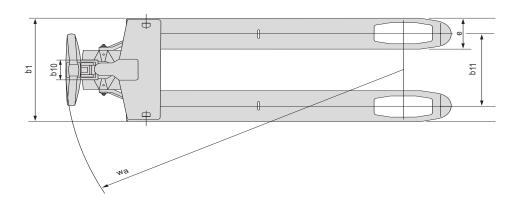

## Hand pallet truck

| Truck specifications |      |                                                                                                                |                                |    | LHM230SI                  |
|----------------------|------|----------------------------------------------------------------------------------------------------------------|--------------------------------|----|---------------------------|
| Identification       | 1.1  | Manufacturer                                                                                                   |                                |    | ВТ                        |
|                      | 1.2  | Manufacturer's type designation                                                                                |                                |    | LHM230SI                  |
|                      | 1.4  | Operator type                                                                                                  |                                |    | Hand                      |
|                      | 1.5  | Load capacity/rated load                                                                                       | Q(t)                           | kg | 2300                      |
|                      | 1.6  | Load centre distance                                                                                           | С                              | mm | 600                       |
|                      | 1.8  | Load distance, centre of drive axle to fork                                                                    | Х                              | mm | 985 1)                    |
|                      | 1.9  | Wheelbase                                                                                                      | у                              | mm | 1170 <sup>1)</sup>        |
| Weight               | 2.1  | Service weight                                                                                                 |                                | kg | 63                        |
|                      | 2.2  | Axle load, with load, drive/castor/fork wheel                                                                  |                                | kg | 375/805                   |
|                      | 2.3  | Axle load, without load, drive/castor/fork wheel                                                               |                                | kg | 20/10                     |
| Wheels               | 3.1  | Steer/fork wheels: Powerthane (Po), Steel (S), Nylon (N), Polyurethane (P), Rubber (R), Rubber antistatic (Ra) |                                |    | R/Po                      |
|                      | 3.2  | Wheel size, front                                                                                              |                                |    | 175x60                    |
|                      | 3.3  | Wheel size, rear                                                                                               |                                |    | 85x75                     |
|                      | 3.5  | Wheels, number front/rear (x=driven wheels)                                                                    |                                |    | 2/4                       |
|                      | 3.6  | Track width, front                                                                                             | b <sub>10</sub>                | mm | 132                       |
|                      | 3.7  | Track width, rear                                                                                              | b <sub>11</sub>                | mm | 364                       |
| Dimensions           | 4.4  | Lift                                                                                                           | h <sub>3</sub>                 | mm | 115                       |
|                      |      | Lift height                                                                                                    | h <sub>23</sub>                | mm | 200                       |
|                      | 4.9  | Height of tiller in drive position, min./max.                                                                  | h <sub>14</sub>                | mm | 1220                      |
|                      | 4.15 | Height, lowered                                                                                                | h <sub>13</sub>                | mm | 85                        |
|                      | 4.19 | Overall length                                                                                                 | I <sub>1</sub>                 | mm | 1500                      |
|                      | 4.20 | Length to face of forks                                                                                        |                                | mm | 365                       |
|                      | 4.21 | Overall width                                                                                                  | b <sub>1</sub> /b <sub>2</sub> | mm | 520                       |
|                      | 4.22 | Fork dimensions                                                                                                | s/e/l                          | mm | 45/156/1150 <sup>2)</sup> |
|                      | 4.25 | Width over forks                                                                                               | $b_5$                          | mm | 520/685 <sup>2)</sup>     |
|                      | 4.32 | Ground clearance, centre of wheelbase                                                                          | m <sub>2</sub>                 | mm | 40                        |
|                      | 4.33 | Aisle width for pallets 1000 x 1200 crossways                                                                  | A <sub>st</sub>                | mm | 1525                      |
|                      | 4.34 | Aisle width for pallets 800 x 1200 lengthways                                                                  | A <sub>st</sub>                | mm | 1725                      |
|                      | 4.35 | Turning radius                                                                                                 | Wa                             | mm | 1370                      |