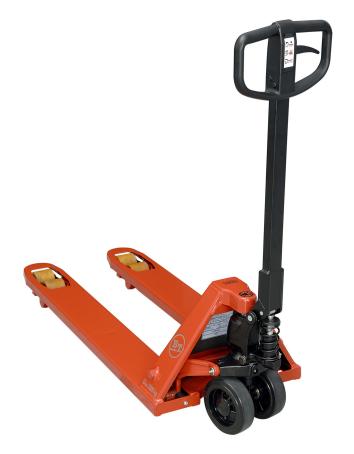

## Hand pallet truck 2.3 ton

## BT lifter Silent

## Hand pallet truck

| Truck specifications |      |                                                                                                                |                                |    | LHM230SI                  |
|----------------------|------|----------------------------------------------------------------------------------------------------------------|--------------------------------|----|---------------------------|
| Identification       | 1.1  | Manufacturer                                                                                                   |                                |    | ВТ                        |
|                      | 1.2  | Manufacturer's type designation                                                                                |                                |    | LHM230SI                  |
|                      | 1.4  | Operator type                                                                                                  |                                |    | Hand                      |
|                      | 1.5  | Load capacity/rated load                                                                                       | Q(t)                           | kg | 2300                      |
|                      | 1.6  | Load centre distance                                                                                           | С                              | mm | 600                       |
|                      | 1.8  | Load distance, centre of drive axle to fork                                                                    | Х                              | mm | 985 1)                    |
|                      | 1.9  | Wheelbase                                                                                                      | у                              | mm | 1170 <sup>1)</sup>        |
| Weight               | 2.1  | Service weight                                                                                                 |                                | kg | 63                        |
|                      | 2.2  | Axle load, with load, drive/castor/fork wheel                                                                  |                                | kg | 375/805                   |
|                      | 2.3  | Axle load, without load, drive/castor/fork wheel                                                               |                                | kg | 20/10                     |
| Wheels               | 3.1  | Steer/fork wheels: Powerthane (Po), Steel (S), Nylon (N), Polyurethane (P), Rubber (R), Rubber antistatic (Ra) |                                |    | R/Po                      |
|                      | 3.2  | Wheel size, front                                                                                              |                                |    | 175x60                    |
|                      | 3.3  | Wheel size, rear                                                                                               |                                |    | 85x75                     |
|                      | 3.5  | Wheels, number front/rear (x=driven wheels)                                                                    |                                |    | 2/4                       |
|                      | 3.6  | Track width, front                                                                                             | b <sub>10</sub>                | mm | 132                       |
|                      | 3.7  | Track width, rear                                                                                              | b <sub>11</sub>                | mm | 364                       |
| Dimensions           | 4.4  | Lift                                                                                                           | h <sub>3</sub>                 | mm | 115                       |
|                      |      | Lift height                                                                                                    | h <sub>23</sub>                | mm | 200                       |
|                      | 4.9  | Height of tiller in drive position, min./max.                                                                  | h <sub>14</sub>                | mm | 1220                      |
|                      | 4.15 | Height, lowered                                                                                                | h <sub>13</sub>                | mm | 85                        |
|                      | 4.19 | Overall length                                                                                                 | I <sub>1</sub>                 | mm | 1500                      |
|                      | 4.20 | Length to face of forks                                                                                        |                                | mm | 365                       |
|                      | 4.21 | Overall width                                                                                                  | b <sub>1</sub> /b <sub>2</sub> | mm | 520                       |
|                      | 4.22 | Fork dimensions                                                                                                | s/e/l                          | mm | 45/156/1150 <sup>2)</sup> |
|                      | 4.25 | Width over forks                                                                                               | $b_5$                          | mm | 520/685 <sup>2)</sup>     |
|                      | 4.32 | Ground clearance, centre of wheelbase                                                                          | m <sub>2</sub>                 | mm | 40                        |
|                      | 4.33 | Aisle width for pallets 1000 x 1200 crossways                                                                  | A <sub>st</sub>                | mm | 1525                      |
|                      | 4.34 | Aisle width for pallets 800 x 1200 lengthways                                                                  | A <sub>st</sub>                | mm | 1725                      |
|                      | 4.35 | Turning radius                                                                                                 | Wa                             | mm | 1370                      |