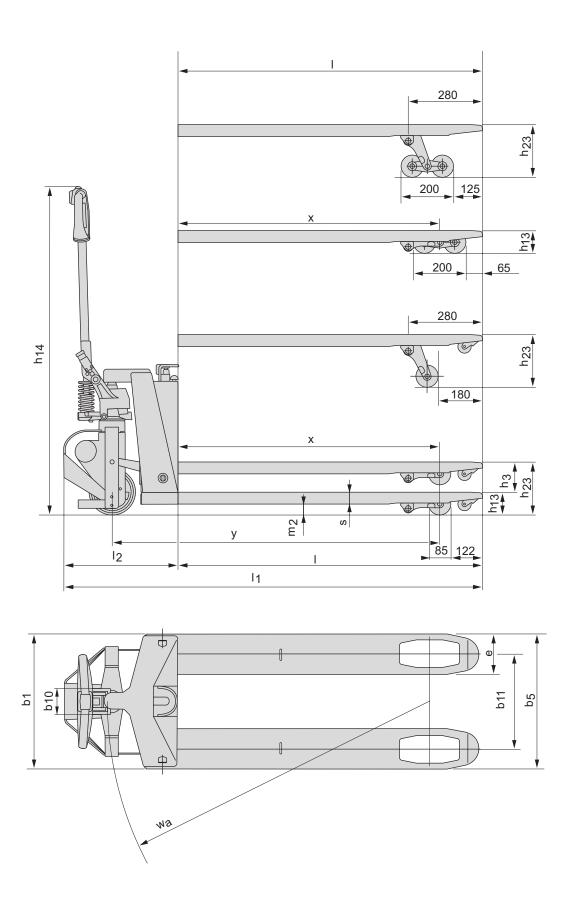

### Hand pallet truck

| Truck specifications |      |                                                                                                                |                                |       | LHT100                       |
|----------------------|------|----------------------------------------------------------------------------------------------------------------|--------------------------------|-------|------------------------------|
|                      | 1.1  | Manufacturer                                                                                                   |                                |       | ВТ                           |
| Identification       | 1.2  | Manufacturer's type designation                                                                                |                                |       | LHT100                       |
|                      | 1.3  | Drive                                                                                                          |                                |       | Battery                      |
|                      | 1.4  | Operator type                                                                                                  |                                |       | Hand                         |
|                      | 1.5  | Load capacity/rated load                                                                                       | Q(t)                           | kg    | 1000                         |
|                      | 1.6  | Load centre distance                                                                                           | С                              | mm    | 600                          |
|                      | 1.8  | Load distance, centre of drive axle to fork                                                                    | х                              | mm    | 945 1)                       |
|                      | 1.9  | Wheelbase                                                                                                      | у                              | mm    | 1170 <sup>1)</sup>           |
| Weight               | 2.1  | Service weight including battery according to 6.5                                                              |                                | kg    | 107                          |
|                      | 2.2  | Axle load, with load, drive/castor/fork wheel                                                                  |                                | kg    | 386/360                      |
|                      | 2.3  | Axle load, without load, drive/castor/fork wheel                                                               |                                | kg    | 82/12                        |
| Wheels               | 3.1  | Steer/fork wheels: Powerthane (Po), Steel (S), Nylon (N), Polyurethane (P), Rubber (R), Rubber antistatic (Ra) |                                |       | P/Po, N, P                   |
|                      | 3.2  | Wheel size, front                                                                                              |                                |       | 175x50                       |
|                      | 3.3  | Wheel size, rear                                                                                               |                                |       | 85x100 / 85x75 <sup>2)</sup> |
|                      | 3.5  | Wheels, number front/rear (x=driven wheels)                                                                    |                                |       | 1/2 or 1/4 <sup>2)</sup>     |
|                      | 3.6  | Track width, front                                                                                             | b <sub>10</sub>                | mm    | 520/685                      |
|                      | 3.7  | Track width, rear                                                                                              | b <sub>11</sub>                | mm    | 364/529                      |
| Dimensions           | 4.4  | Lift                                                                                                           | h <sub>3</sub>                 | mm    | 115                          |
|                      |      | Lift height                                                                                                    | h <sub>23</sub>                | mm    | 200                          |
|                      | 4.9  | Height of tiller in drive position, min./max.                                                                  | h <sub>14</sub>                | mm    | 1220                         |
|                      | 4.15 | Height, lowered                                                                                                | h <sub>13</sub>                | mm    | 85                           |
|                      | 4.19 | Overall length                                                                                                 | I <sub>1</sub>                 | mm    | 1575                         |
|                      | 4.20 | Length to face of forks                                                                                        |                                | mm    | 415                          |
|                      | 4.21 | Overall width                                                                                                  | b <sub>1</sub> /b <sub>2</sub> | mm    | 520/685                      |
|                      | 4.22 | Fork dimensions                                                                                                | s/e/l                          | mm    | 45/156/1150 <sup>3)</sup>    |
|                      | 4.25 | Width over forks                                                                                               | $b_5$                          | mm    | 520/685                      |
|                      | 4.32 | Ground clearance, centre of wheelbase                                                                          | $m_2$                          | mm    | 40                           |
|                      | 4.33 | Aisle width for pallets 1000 x 1200 crossways                                                                  | A <sub>st</sub>                | mm    | 1525 <sup>1)</sup>           |
|                      | 4.34 | Aisle width for pallets 800 x 1200 lengthways                                                                  | A <sub>st</sub>                | mm    | 1725 <sup>1)</sup>           |
|                      | 4.35 | Turning radius                                                                                                 | W <sub>a</sub>                 | mm    | 1370 <sup>1)</sup>           |
| Performance          | 5.1  | Travel speed, with/without load                                                                                |                                | km/h  | 3.5/5                        |
|                      | 5.3  | Lowering speed, with/without load                                                                              |                                | m/s   | Controlable                  |
|                      | 5.7  | Gradeability. with/without load                                                                                |                                | %     | _                            |
|                      | 5.8  | Max. gradeability with/without load                                                                            |                                | %     | _                            |
|                      | 5.10 | Service brake                                                                                                  |                                |       | 3.0 Nm                       |
| Electric<br>motor    | 6.1  | Drive motor rating S2 60 min                                                                                   |                                | kW    | 0.2                          |
|                      | 6.4  | Battery voltage, nominal capacity K <sub>5</sub>                                                               |                                | V/Ah  | 2 x 12/24                    |
|                      | 6.5  | Battery weight                                                                                                 |                                | kg    | 2 x 9.5                      |
| Others               | 8.1  | Type of drive control                                                                                          |                                |       | Push button                  |
|                      | 8.4  | Sound level at the driver's ear according to DIN 12 053                                                        |                                | dB(A) | 63                           |

<sup>1)</sup> Distance with forks raised

All data are based on table configuration. Other configurations may give other values. Truck performance and dimensions are nominal and subject to tolerances. Specifications are subject to change without notice.

<sup>2)</sup> Single wheel / Boggie wheel

<sup>3)</sup> Other fork length available: 810/910/1000/1070/1220