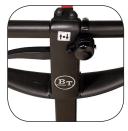

#### Truck features:

- The motorized hand pallet truck will eliminate the strain from pulling and pushing a Hand Truck. This 1000 kg capacity machine is another step towards an ergonomic workplace.
- Increased ergonomy, no strain on arms, shoulder and back.
- Increased productivity thanks to safety features.
- Suitable for multiple indoor applications.
- Safety features includes: emergency stop key, safety switch against collision and tow bar switch for the two end positions of the tow bar.
- Built-in charger with a separate charging cable.
- Also available in low fork height (U-model) with minimum height 75 mm.
- This product has been environmentally declared.