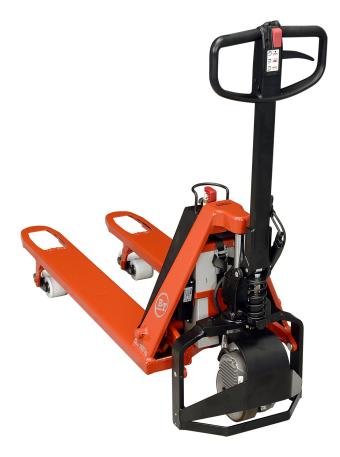

## Hand pallet truck 1.0 ton

## вт pro lifter m

#### Truck features:

- The motorized hand pallet truck will eliminate the strain from pulling and pushing a Hand Truck. This 1000 kg capacity machine is another step towards an ergonomic workplace.
- Increased ergonomy, no strain on arms, shoulder and back.
- Increased productivity thanks to safety features.
- Suitable for multiple indoor applications.
- Safety features includes: emergency stop key, safety switch against collision and tow bar switch for the two end positions of the tow bar.
- Built-in charger with a separate charging cable.
- Also available in low fork height (U-model) with minimum height 75 mm.
- This product has been environmentally declared.