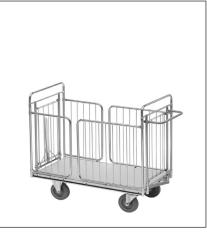

#### **Parcel trolleys**

Parcel trolleys are equipped with removable or openable gates and can carry 300 kg or 500 kg loads. Standard lengths vary between 1000 mm and 1600 mm and the trolleys are available in widths between 600 mm and 800 mm.

The parcel trolleys can be used with all BT Ergomover towing trucks.