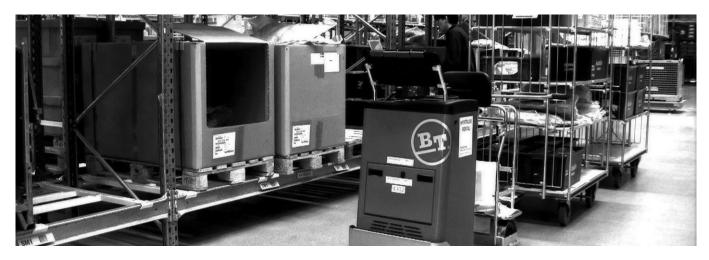

## вт ergomover

- BT Ergomover towing trucks offer flexible, efficient and frequent handling of light materials.
- The trucks and trolleys are simple to use and ergonomically designed. The standard trolleys can be adapted according to the application.
- The concept is based on order picking from or to trolleys that are transported with the help of a versa-tile drive unit.
- This provides a high level of flexibility and cost efficiency as several trolleys can be used simultaneously during production peaks.
- Productivity can be increased up to 50% compared with manual picking, depending on the warehouse layout.
- Up to 1000 kg towing capacity (requires push brake system).

#### **Towing truck 602 AC-TT**

An efficient towing truck for all types of internal transport or handling of bulky items. The truck can tow several trolleys simultaneously.

### Towing truck 608 AC-TT

Excellent for light transports in offices, hospitals, warehouses and industries. Platform size 625x740 mm. The truck can tow several trolleys simultaneously.