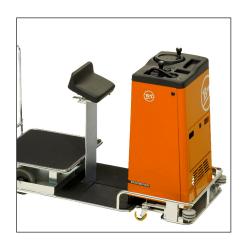

# Towing truck 0.5 ton

# вт ergomover

## вт ergomover

- BT Ergomover towing trucks offer flexible, efficient and frequent handling of light materials.
- The trucks and trolleys are simple to use and ergonomically designed. The standard trolleys can be adapted according to the application.
- The concept is based on order picking from or to trolleys that are transported with the help of a versa-tile drive unit.
- This provides a high level of flexibility and cost efficiency as several trolleys can be used simultaneously during production peaks.
- Productivity can be increased up to 50% compared with manual picking, depending on the warehouse layout.
- Up to 1000 kg towing capacity (requires push brake system).

- Low instep. Only 65 mm.
- User friendly. "All in one" controls. BT Ergomover is easy and flexible to use. Can work in confined areas due to its ability to turn on its own axis. Integrated attachment points for accessories.
- Programmable performances. Maximum speed 10,5 km/h. Can be programmed according to the customers applications.
- Service accessibility. Programmable electronics with fault finding function, positioned for easy access under the panel. Maintenance free drive motor (AC).
- External charger and built-in battery cassette for convenient change. Battery change table with ergonomically height. For easy and fast battery exchange.

#### **Towing truck 602 AC-TT**

An efficient towing truck for all types of internal transport or handling of bulky items. The truck can tow several trolleys simultaneously.