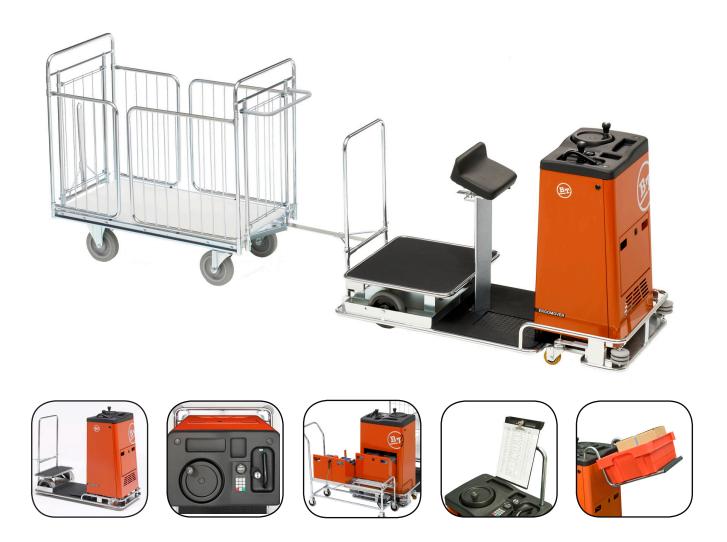

## вт ergomover

- BT Ergomover towing trucks offer flexible, efficient and frequent handling of light materials.
- The trucks and trolleys are simple to use and ergonomically designed. The standard trolleys can be adapted according to the application.
- The concept is based on order picking from or to trolleys that are transported with the help of a versa-tile drive unit.
- This provides a high level of flexibility and cost efficiency as several trolleys can be used simultaneously during production peaks.
- Productivity can be increased up to 50% compared with manual picking, depending on the warehouse layout.
- Up to 1000 kg towing capacity (requires push brake system).

- Low instep. Only 65 mm.
- User friendly. "All in one" controls. BT Ergomover is easy and flexible to use. Can work in confined areas due to its ability to turn on its own axis. Integrated attachment points for accessories.
- Programmable performances. Maximum speed 10,5 km/h. Can be programmed according to the customers applications.
- Service accessibility. Programmable electronics with fault finding function, positioned for easy access under the panel. Maintenance free drive motor (AC).
- External charger and built-in battery cassette for convenient change. Battery change table with ergonomically height. For easy and fast battery exchange.

### **Options**

A wide range of accessories facilitate working with the truck and provide considerable freedom to adapt the truck and trolleys to the application.

Battery exchange system

Memo board

**Flashing light** 

Front shelf

Push brake system

**Collision protection** 