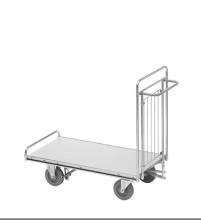

#### **Platform trolleys**

Platform trolleys can carry 300 kg or 500 kg loads and are available with one or two high ends.

Available in lengths between 1000 mm and 1600 mm and widths between 520 mm and 800 mm.