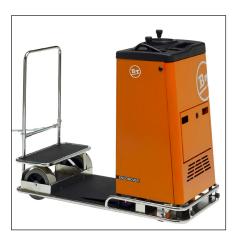

#### **Towing truck 602 AC-TT**

An efficient towing truck for all types of internal transport or handling of bulky items. The truck can tow several trolleys simultaneously.

### Towing truck 608 AC-TT

Excellent for light transports in offices, hospitals, warehouses and industries. Platform size 625x740 mm. The truck can tow several trolleys simultaneously.