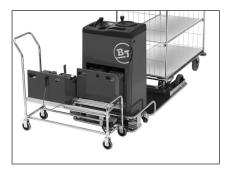

#### **Towing truck 602 AC-TT**

An efficient towing truck for all types of internal transport or handling of bulky items. The truck can tow several trolleys simultaneously.

### Towing truck 608 AC-TT

Excellent for light transports in offices, hospitals, warehouses and industries. Platform size 625x740 mm. The truck can tow several trolleys simultaneously.