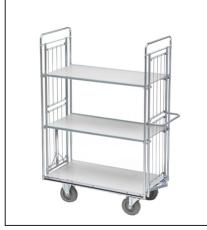

#### Shelf trolleys

Exists in two series, for 300 kg or 500 kg.

Standard range includes trolleys varying between 1030 mm and 1860 mm in height with two, three or four shelves. Lengths vary between 1000 mm and 1600 mm and widths vary between 600 mm and 800 mm.